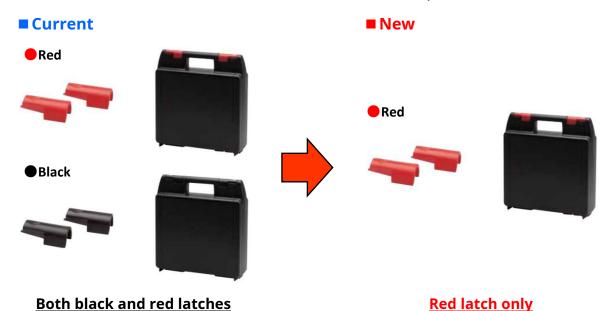

## <u>NOTICE</u> Discontinuation of snap-in latch

Affected series / models :

MAXI series: Discontinuation of included black snap-in latch

ML series: Discontinuation of color types and sizes

| <b>Discontinued Models</b> | Color      | Discontinued Models | Color      |
|----------------------------|------------|---------------------|------------|
| ML-SB                      | Black      | ML-LB               | Black      |
| ML-SM                      | Marine     | ML-LM               | Marine     |
| ML-SY                      | Yellow     | ML-LY               | Yellow     |
| ML-SO                      | Orange     | ML-LO               | Orange     |
| ML-SR                      | Red        | ML-LR               | Red        |
| ML-SL                      | Light gray | ML-LL               | Light gray |
| ML-SG                      | Gray       | ML-LG               | Gray       |

\* Listed models have been discontinued

- Changes : Discontinuation of snap-in latch type.
- Purpose : To ensure consistent quality throughout via streamlined supply chain and materials.
- Effective date : Once present inventory has run out / been depleted.
- Note 1: No changes to material.
- Note 2: No changes to pricing.